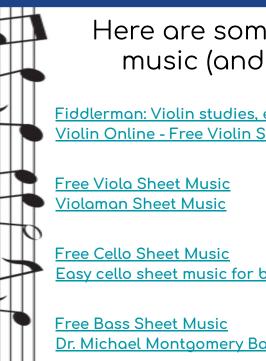

Look especially for pieces that are arranged for your instrument and your level!

Here are some websites to get you started in exploring music (and new lessons/skills) for your instrument!

Fiddlerman: Violin studies, etudes and music Violin Online - Free Violin Sheet Music

Easy cello sheet music for beginners | Free printable PDF cello sheets

Dr. Michael Montgomery Bass Music