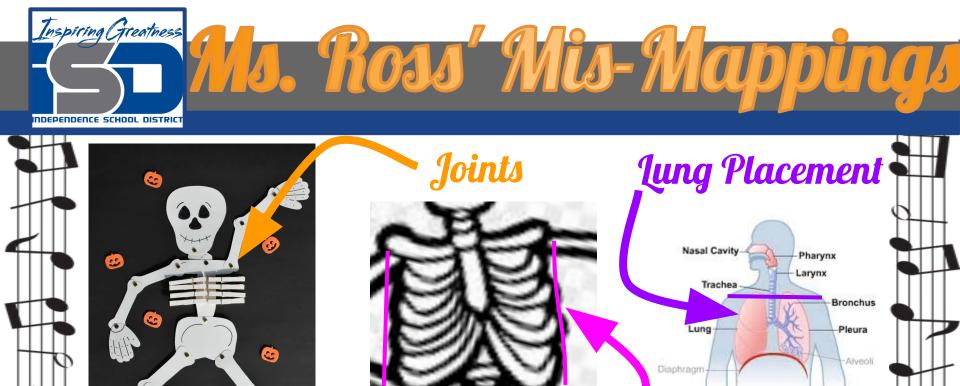

## Uhat were your introductions to anatomy?

#### How does your doctor ask you to breath? Does it look like this or this?

Rib Cage Shape

3

INTHEBACKIDSCRAFTS.COM

3