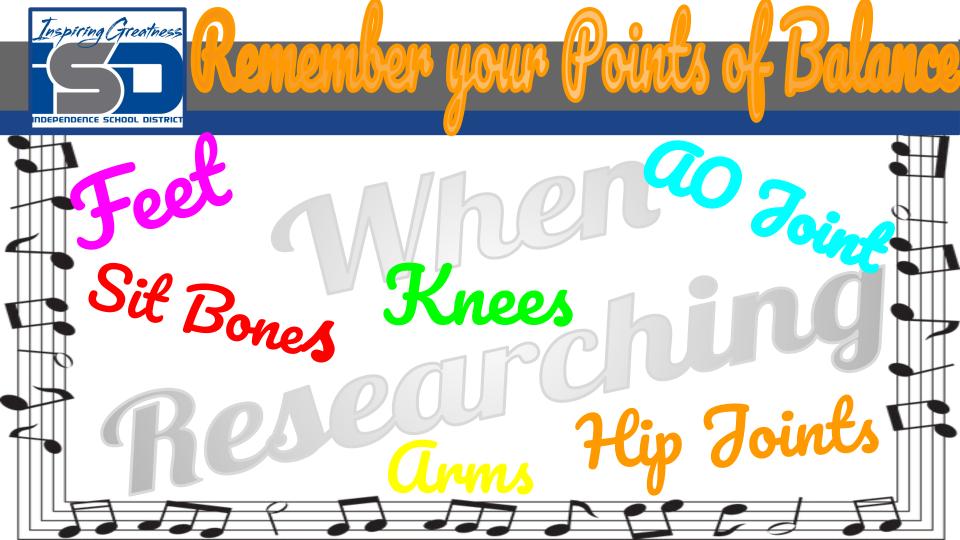

#### The power of intentional movement can enhance musicians' expressive capabilities while preventing. reducing, and eliminating performance-related **Injuries.** Clear, concise, and practical information about movement rounds out "what every musician needs to know about the body."