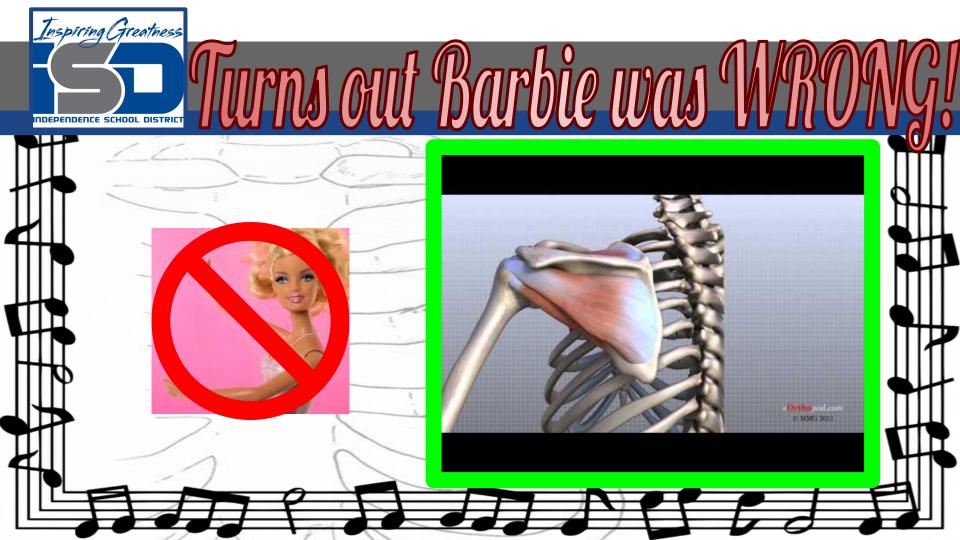

r your instrument? (Note: "C instrument" also works)
- Is it in the correct clef? (Treble, Bass or Alto)
- Is it my level?
  - Do I know the notes?
    - Key signature
    - Accidentals (sharps, flats, naturals)
    - Fingerings
  - Can I read the rhythms?
- Are there any other techniques I need to know? (Shifting, bowing techniques, etc.)

Look especially for pieces that are arranged for your instrument and your level!







Here are some websites to get you started in exploring music (and new lessons/skills) for your instrument!

Fiddlerman: Violin studies, etudes and music Violin Online - Free Violin Sheet Music

Easy cello sheet music for beginners | Free printable PDF cello sheets

Dr. Michael Montgomery Bass Music



#### Lesson





## Uhat were your introductions to anatomy?









### What about breathing?

#### How does your doctor ask you to breath? Does it look like this or this?









Rib Cage Shape

3

INTHEBACKIDSCRAFTS.COM

3





## Review





#### The power of intentional movement can enhance musicians' expressive capabilities while preventing. reducing, and eliminating performance-related **Injuries.** Clear, concise, and practical information about movement rounds out "what every musician needs to know about the body."



# Additional Materials















### Self-Assessment