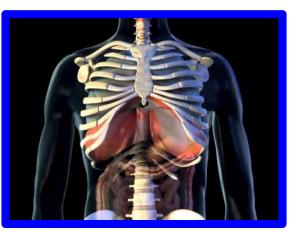

### What about breathing?

#### How does your doctor ask you to breath? Does it look like this or this?

Rib Cage Shape

3

INTHEBACKIDSCRAFTS.COM

3