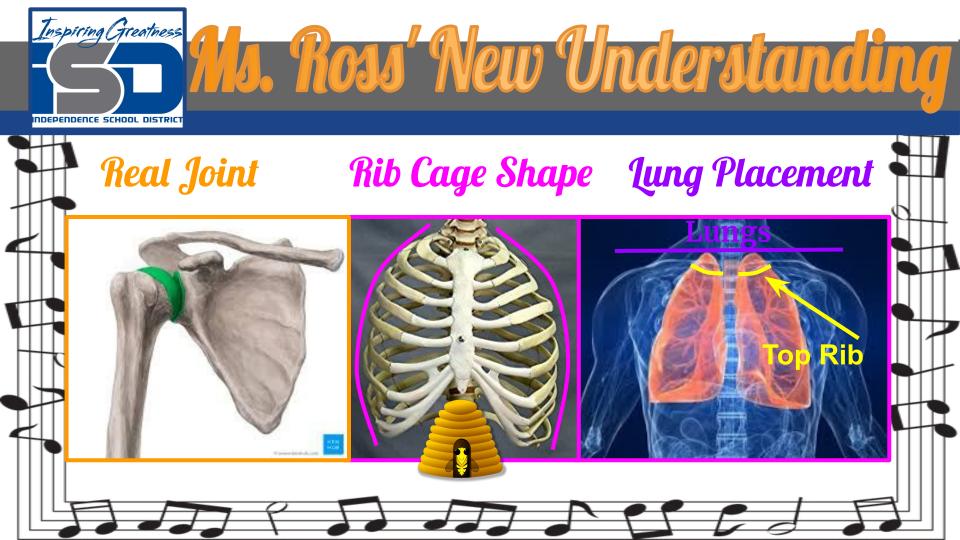

#### How does your doctor ask you to breath? Does it look like this or this?

Rib Cage Shape

3

INTHEBACKIDSCRAFTS.COM

3