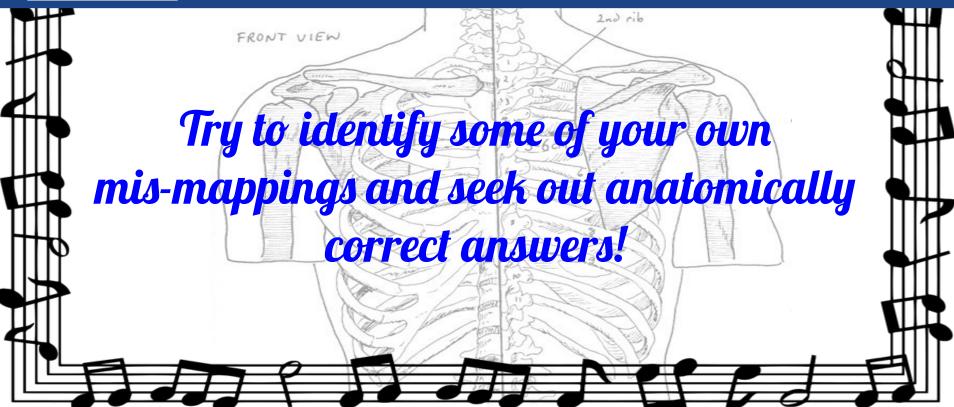

## Uhat were your introductions to anatomy?

### What about breathing?

#### How does your doctor ask you to breath? Does it look like this or this?

Rib Cage Shape

3

INTHEBACKIDSCRAFTS.COM

3